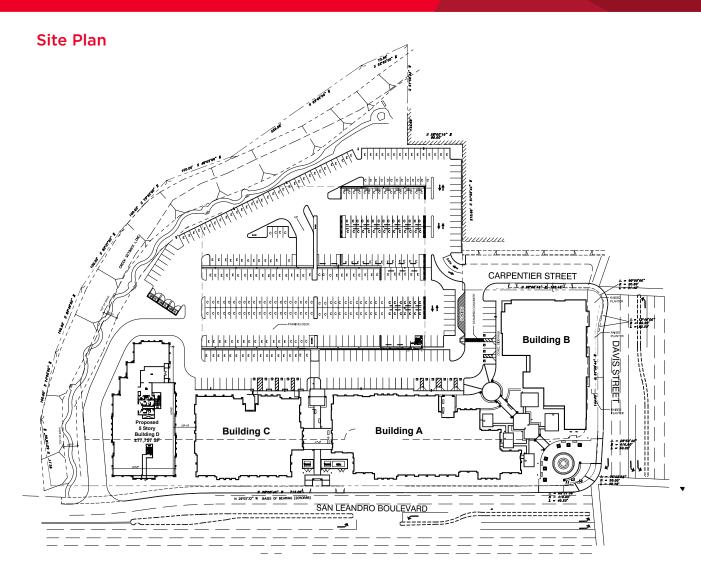

## **Gross Building Area**

| BUILDING A:          | ±97,564 SF  |
|----------------------|-------------|
| BUILDING B:          | ±80,688 SF  |
| BUILDING C:          | ±50,041 SF  |
| TOTAL EXISTING AREA: | ±228,293 SF |
| PROPOSED BUILDING D: | ±80,982 SF  |
| TOTAL PROJECT AREA:  | ±309,275 SF |

#### <u>Building D</u>

Proposed 5 Story  $\pm$ 80,982 Class A Building that Owner will build to suit for a qualified user. Unique opportunity for a user to create a corporate headquarters in a state of the art building on BART.