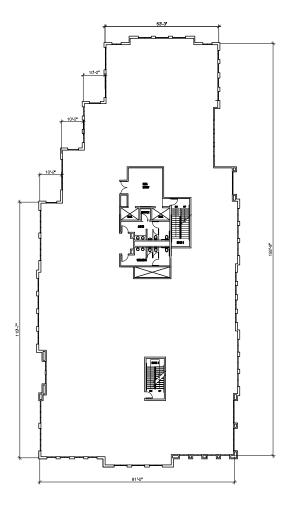

PROJECT AREA:  | ±309,275 SF |

CUSHMAN & WAKEFIELD

## Available Space (Former Bank Space)

±4.200 SF

<u>Building A</u> 1st Floor:



#### <u>Building D</u>

Proposed 5 Story  $\pm$ 80,982 Class A Building that Owner will build to suit for a qualified user. Unique opportunity for a user to create a corporate headquarters in a state of the art building on BART.

#### Barry W. Cohn Managing Director +1 510 267 6003 barry.cohn@cushwake.com

LIC #01007603

David Englert Director +1 510 267 6037 david.englert@cushwake.com LIC #01291709 555 12th Street, Suite 1400 Oakland, CA 94607 main +1 510 465 8000 fax +1 510 465 1350 **cushmanwakefield.com** 



FOR LEASE

# **Creekside Plaza Office Park**

San Leandro, California

### Building D - ±77,757 RSF on 5 Floors



### Hypothetical Floor Plan



#### Barry W. Cohn

Managing Director +1 510 267 6003 barry.cohn@cushwake.com LIC #01007603 David Englert Director +1 510 267 6037 david.englert@cushwake.com LIC #01291709

555 12th Street, Suite 1400 Oakland, CA 94607 main +1 510 465 8000 fax +1 510 465 1350 **cushmanwakefield.com** 

FOR LEASE



**Creekside Plaza Office Park** 

San Leandro, California

**Building A - 1st Floor:** 



#### Barry W. Cohn

Managing Director +1 510 267 6003 barry.cohn@cushwake.com LIC #01007603 David Englert Director +1 510 267 6037 david.englert@cushwake.com LIC #01291709 555 12th Street, Suite 1400 Oakland, CA 94607 main +1 510 465 8000 fax +1 510 465 1350 **cushmanwakefield.com**