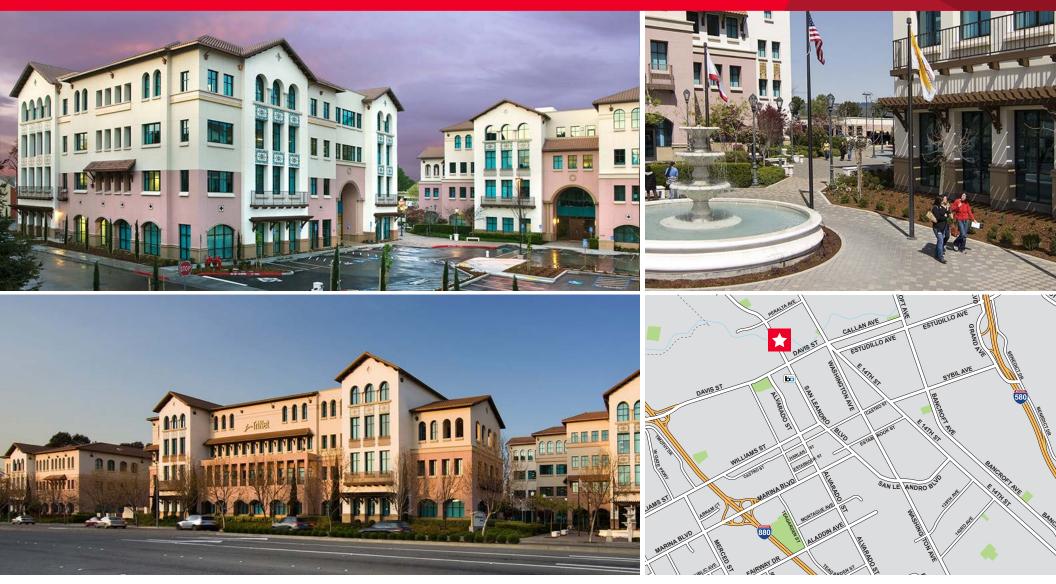

## **Creekside Plaza Office Park | San Leandro, CA**

# A Class-A Office Park of ±310,000 Square Feet in 4 Buildings, Located at the Intersection of Davis Street and San Leandro Boulevard in San Leandro, California

SAN LEANDRO

Creekside Plaza, a sought after business address, is the result of a collaborative effort between the San Leandro Redevelopment Agency, Creekside Plaza Partners and its design and financial teams. The office park has set a standard for San Leandro's future developments and ranks as one of the most successful redevelopment projects in the San Francisco Bay Area.

The project uses a Mediterranean style of architecture which is reflective of San Leandro's early Portuguese heritage. Arches, stone wainscot and window frames, and decorative mosaic tile patterns addressed the City of San Leandro's concerns about the development's aesthetics, quality, and historical heritage. San Leandro Creek borders the property and is incorporated into the site design with a public walkway, benches, and attractive landscaping that has become a popular refuge. The park environment heavily contributes to this development's success and appeal.

Creekside Plaza has been awarded many significant design awards and, most importantly, was fully leased upon completion of construction in all three phases. The developers of Creekside Plaza have embraced new technologies including electric car charging stations and high speed connectivity to wi-fi through Wired San Leandro, as well as sustainability and green building mandates. Creekside Plaza Office Park was developed by Creekside Plaza Partners.